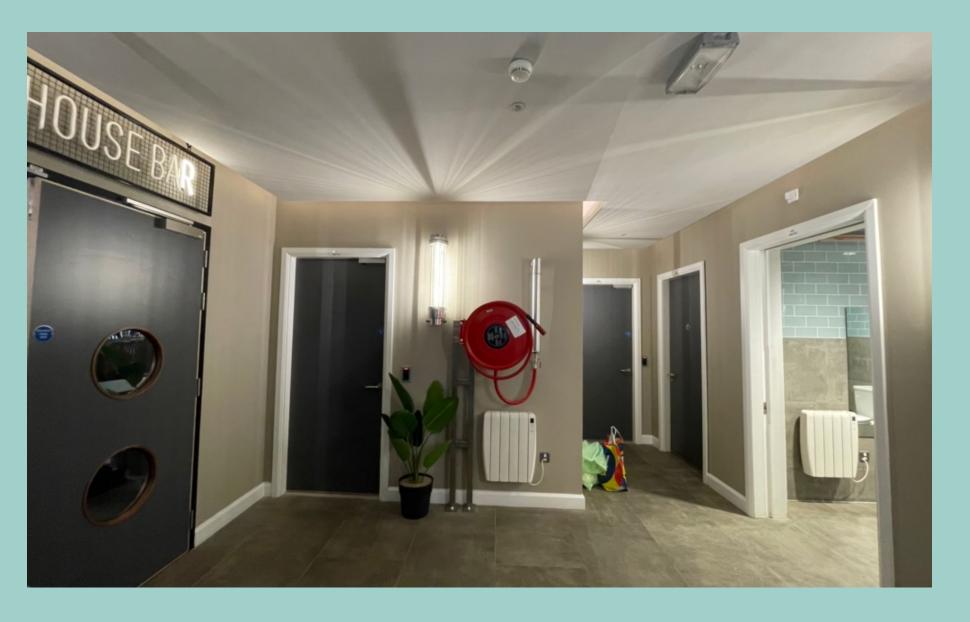

#### GROUND FLOOR

You will also find toilets and the Powerhouse bar on the ground floor. You can relax in the Powerhouse bar after your experience, and have another cocktail or soft drink.

#### POWERHOUSE BAR

After your tour, you can go downstairs and relax in the Powerhouse bar, and have another cocktail or soft drink. When you feel ready, you can leave through our front door. We hope you had a great day!