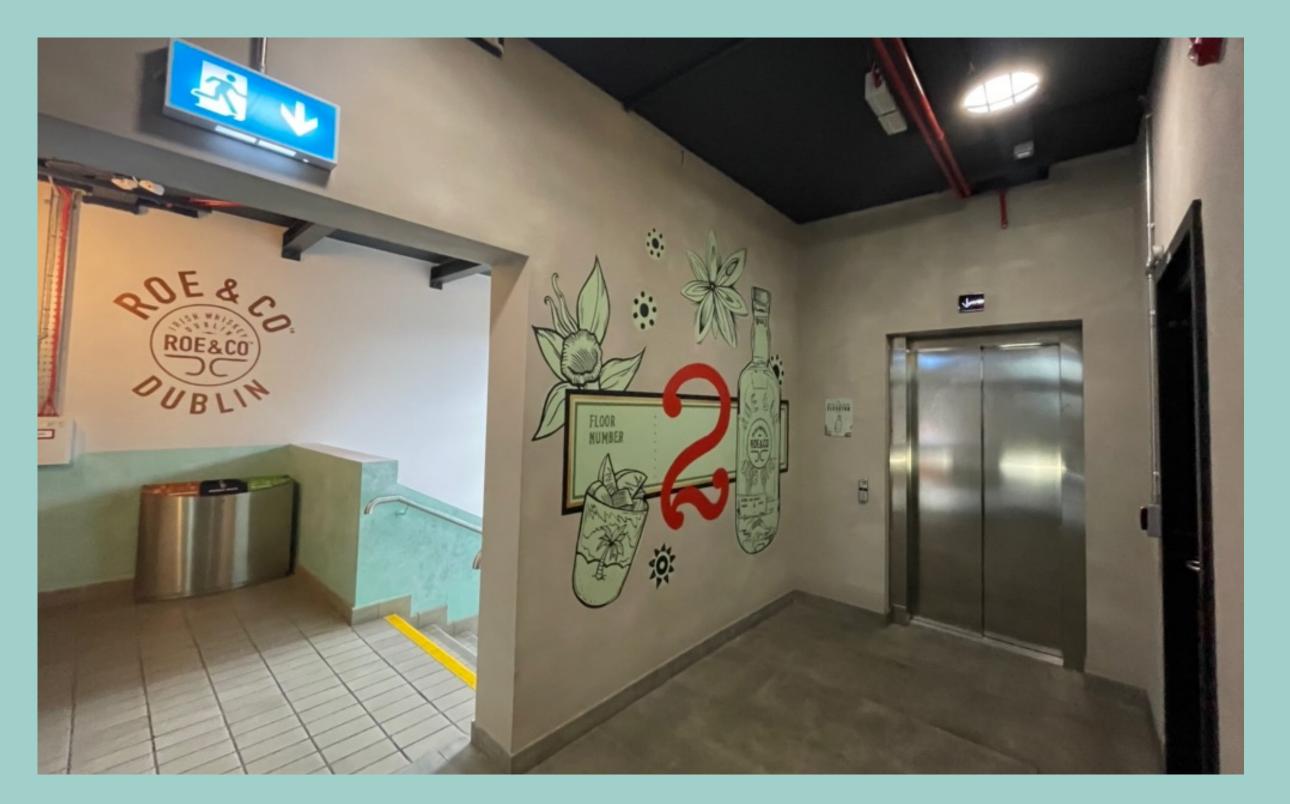

#### STAIRS & ELEVATORS

There is a stairs or an elevator to the first floor.

The second floor is where our experiences take place.