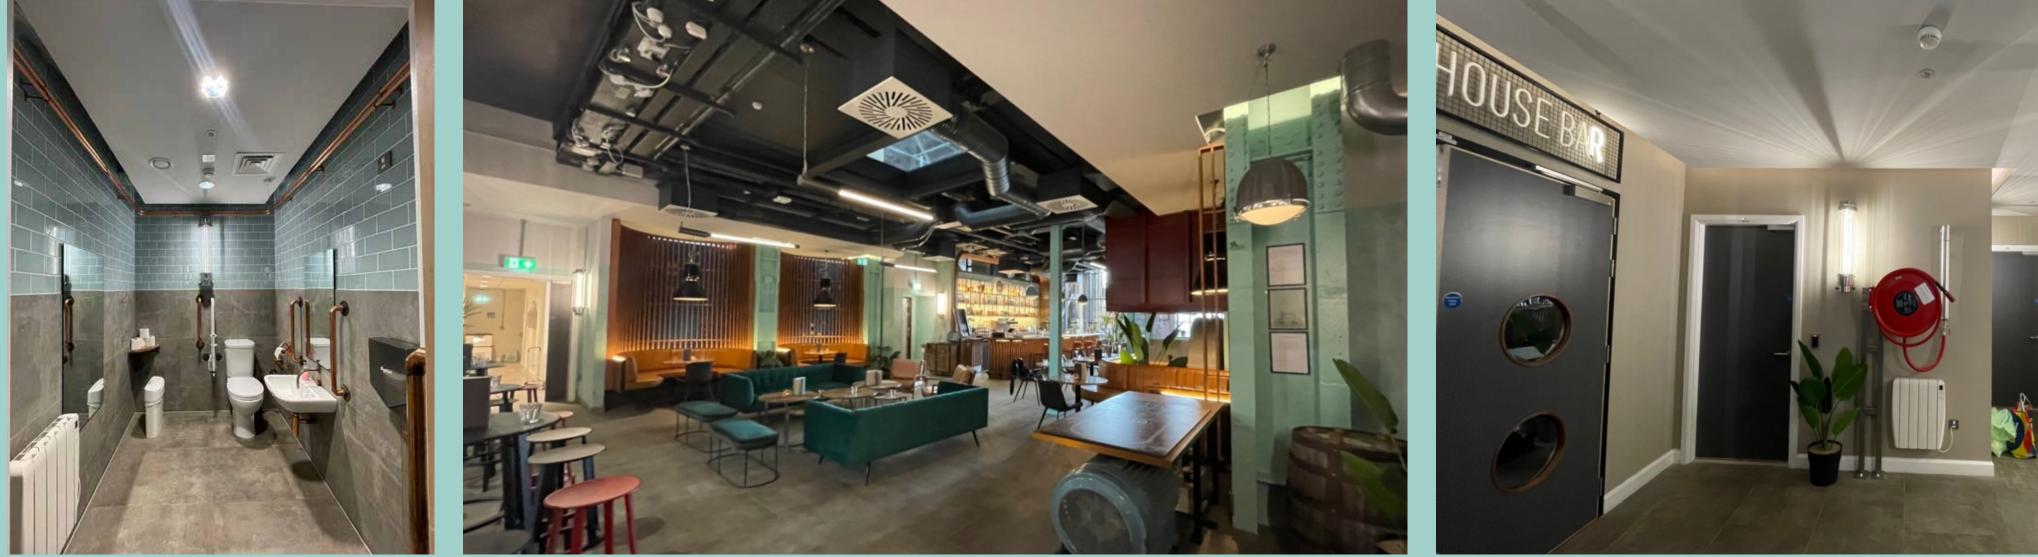

#### GROUND FLOOR

You will also find toilets and the Powerhouse bar on the ground floor. You can relax in the Powerhouse bar after your experience, and have another cocktail or soft drink.

#### POWERHOUSE BAR

After your tour, you can go downstairs and relax in the Powerhouse bar, and have another cocktail or soft drink. When you feel ready, you can leave through our front door. We hope you had a great day!