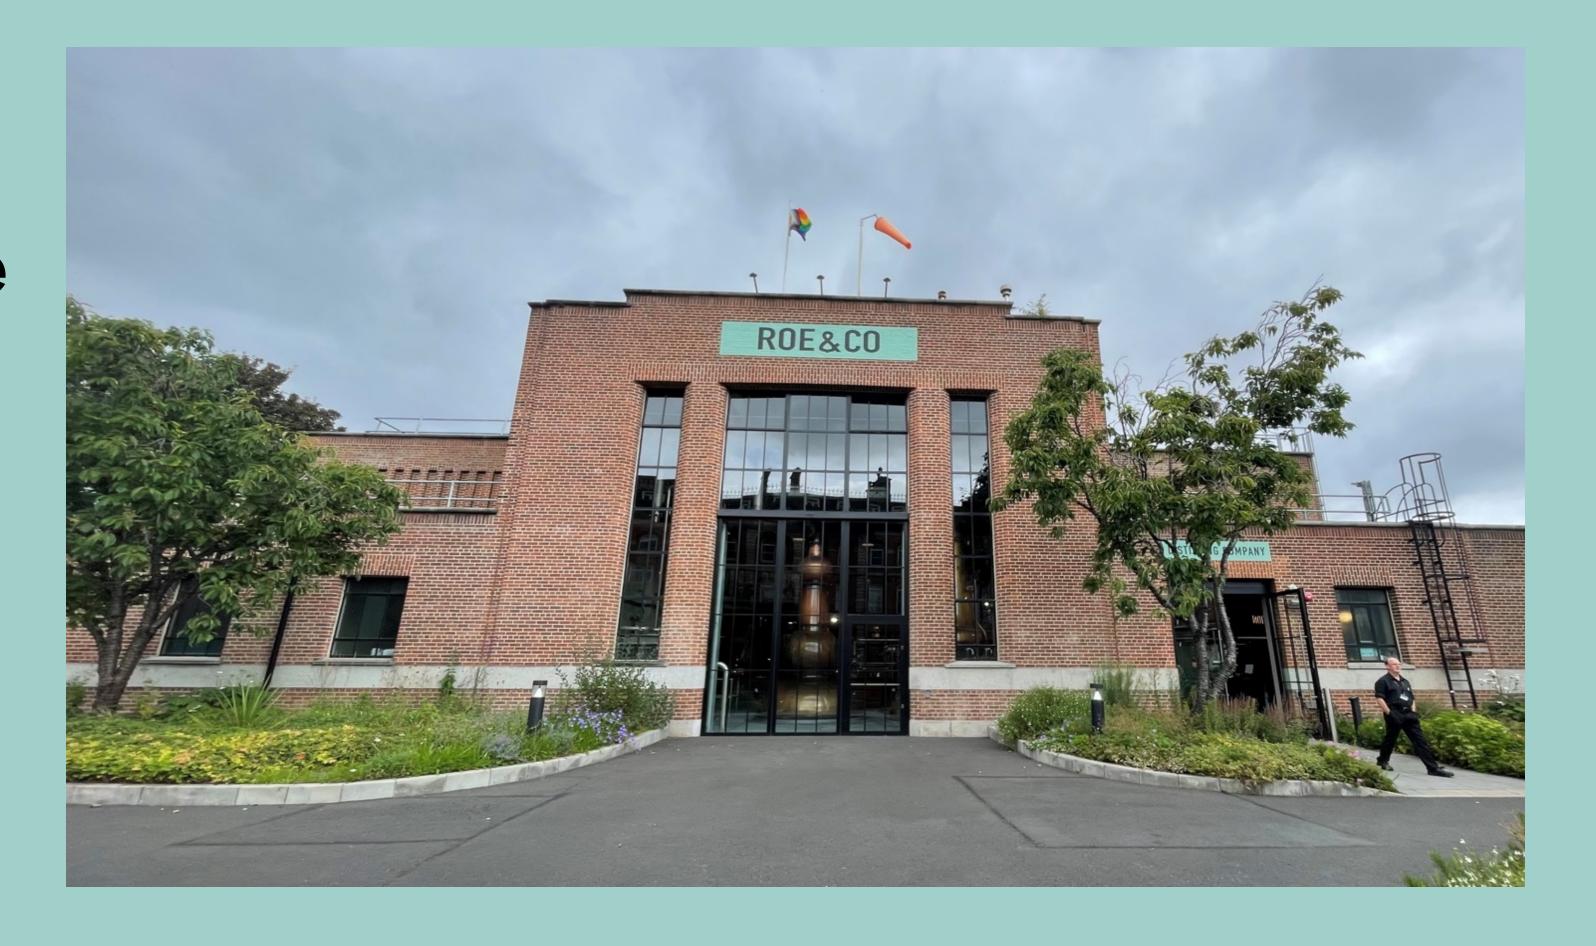

## OUTSIDE AREA & ENTRANCE TO ROE & CO

When you arrive, you can come through the gates and walk into the main entrance of the distillery