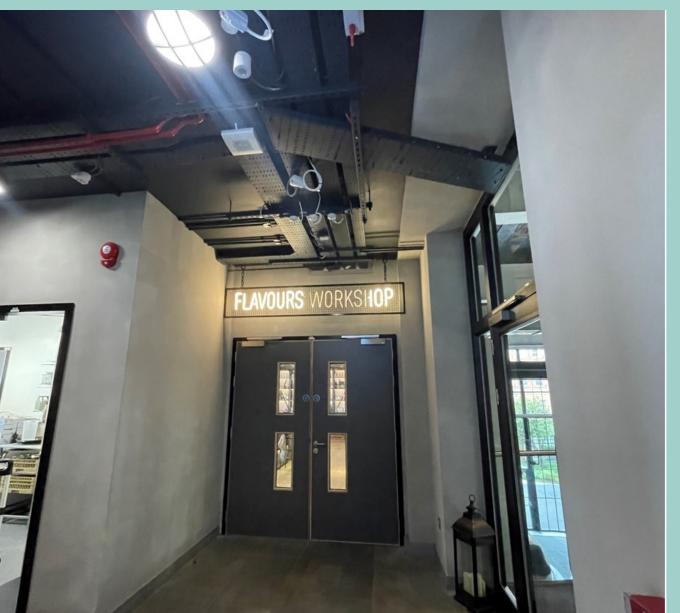

#### FLAVOURS EXPERIENCE

The Flavours Workshop takes place in this room here you will sit with a group of people and learn how to make cocktails. This involves tasting flavours and shaking a cocktail maker!