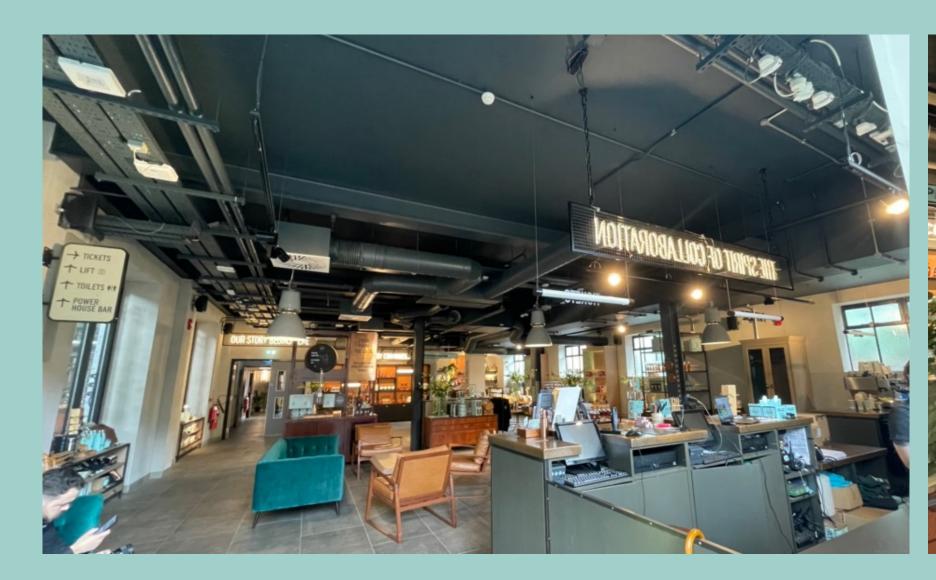

### GROUND FLOOR ENTRANCE TO ROE & CO

This is our reception area. You can show your tickets here to a staff member, and wait for your experience to start. You can also shop in our retail store.

#### GROUND FLOOR

You will also find toilets and the Powerhouse bar on the ground floor. You can relax in the Powerhouse bar after your experience, and have another cocktail or soft drink.