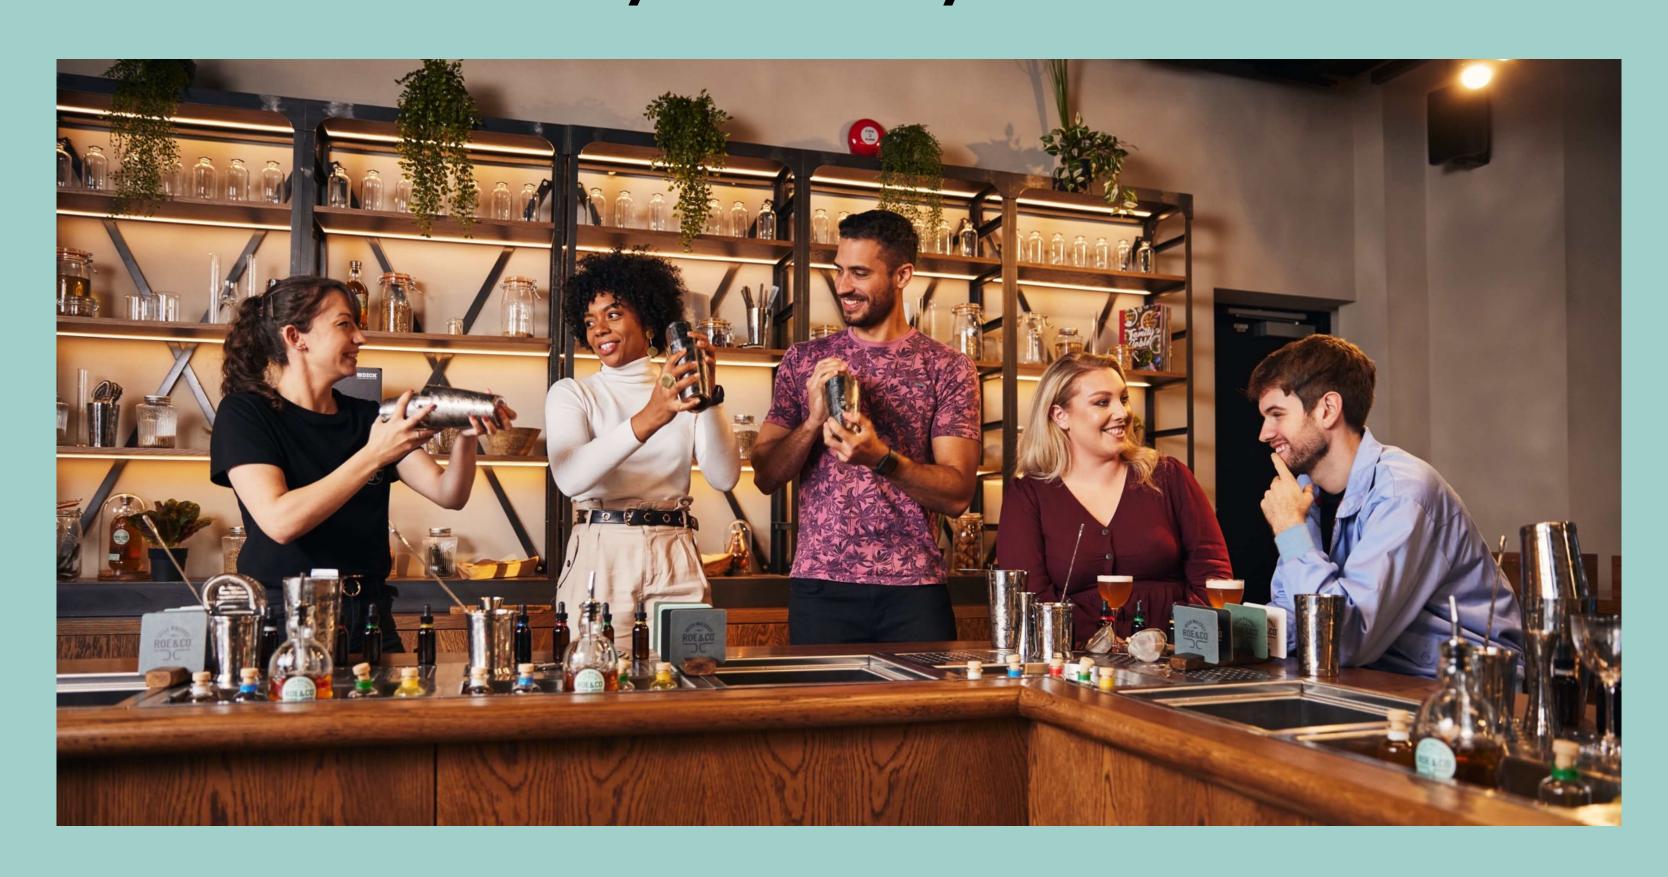

#### FLAVOURS EXPERIENCE

The Flavours Workshop takes place in this room here you will sit with a group of people and learn how to make cocktails. This involves tasting flavours and shaking a cocktail maker!

#### BLENDING EXPERIENCE

The Blending Workshop takes place in this room - here you will sit with a group of people and learn how to blend whiskey. This involves tasting flavours and making an Old Fashioned!