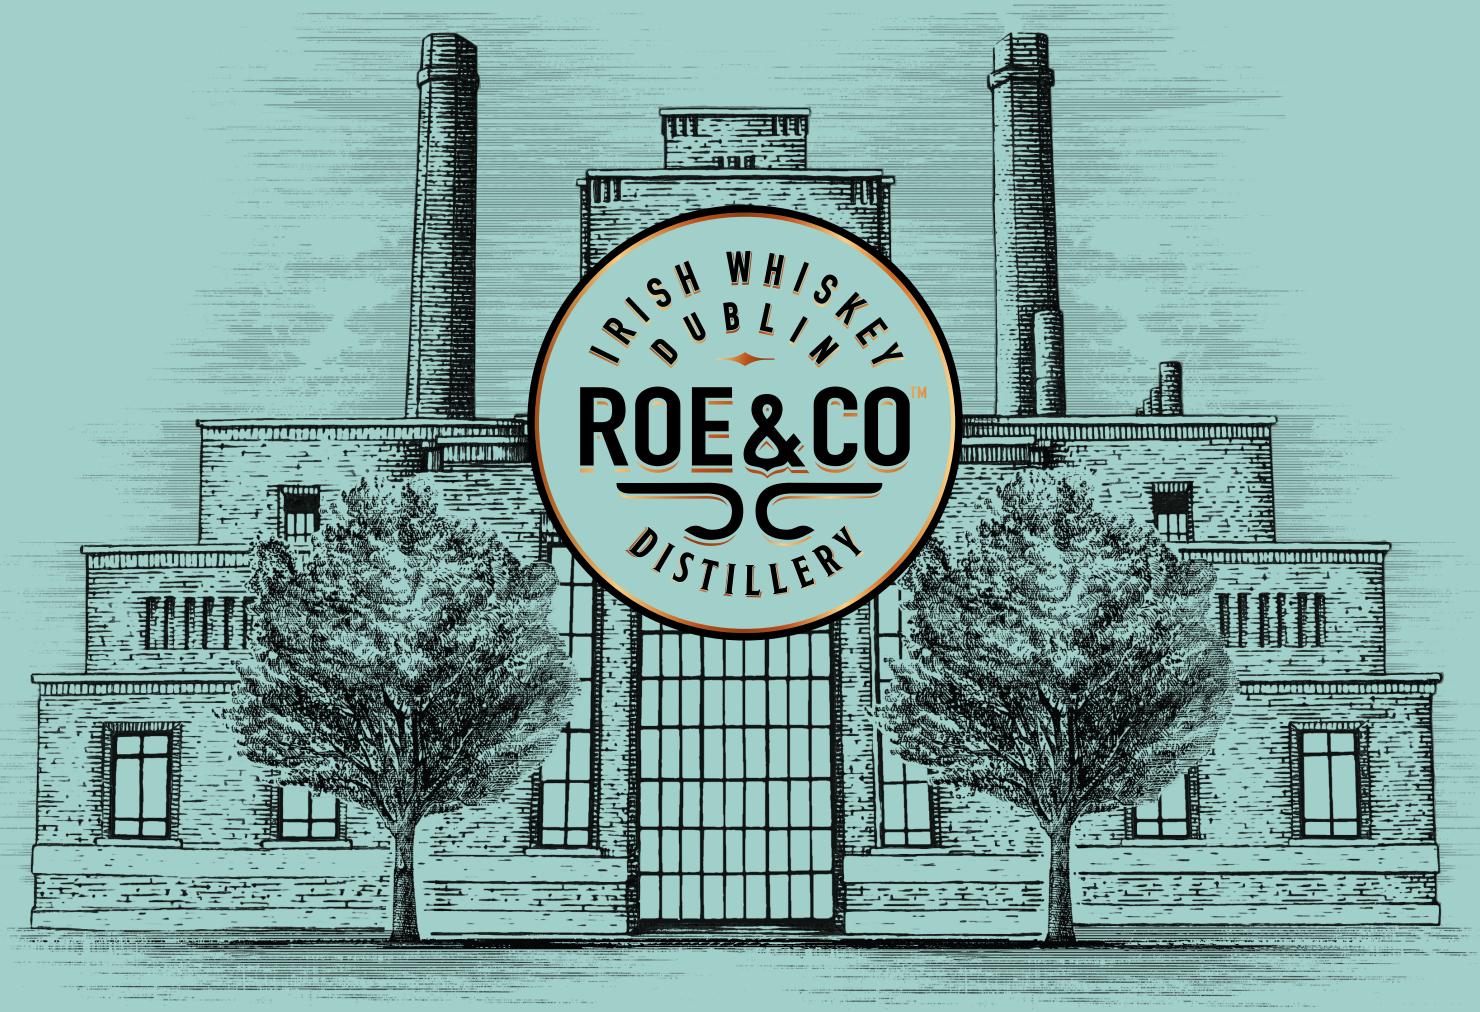

## OUTSIDE AREA & ENTRANCE TO ROE & CO

When you arrive, you can come through the gates and walk into the main entrance of the distillery

### GROUND FLOOR ENTRANCE TO ROE & CO

This is our reception area. You can show your tickets here to a staff member, and wait for your experience to start. You can also shop in our retail store.