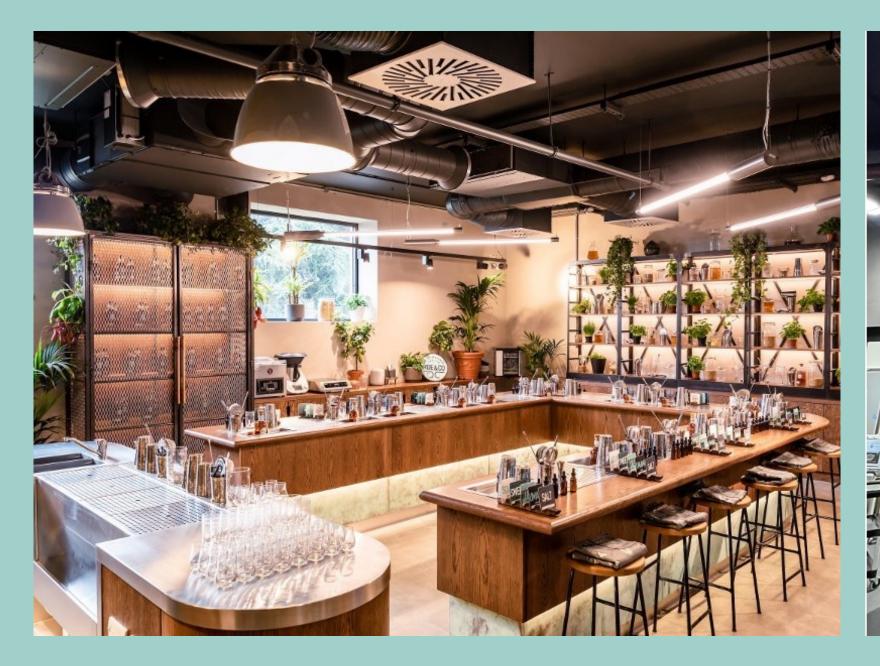

#### FLAVOURS EXPERIENCE

The Flavours Workshop takes place in this room here you will sit with a group of people and learn how to make cocktails. This involves tasting flavours and shaking a cocktail maker!