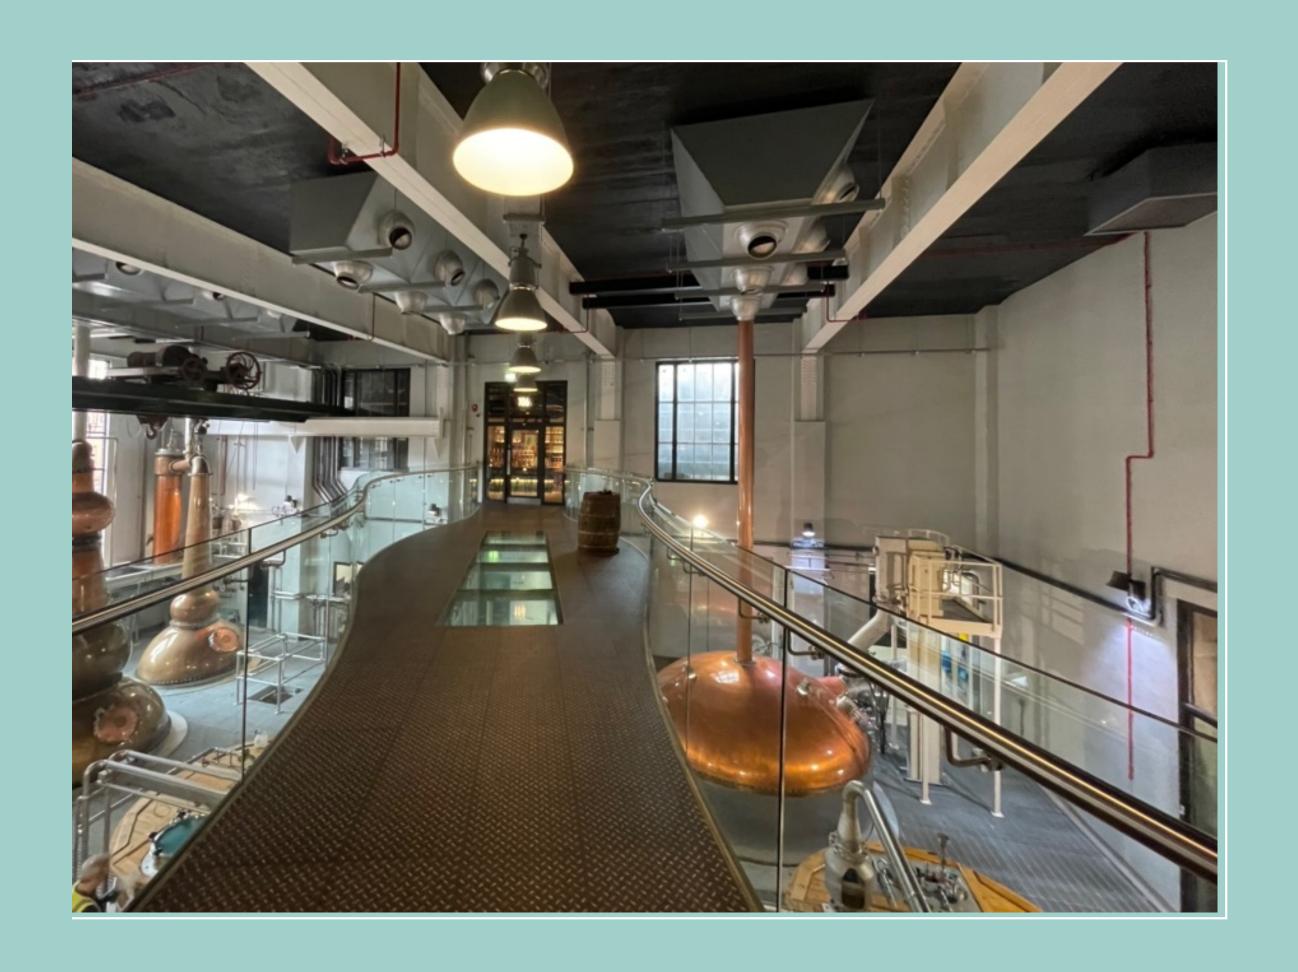

#### BLENDING EXPERIENCE

If you are doing the Blending experience, you will walk across the bridge to the Blending room.

This area is quite warm and has strong smells.