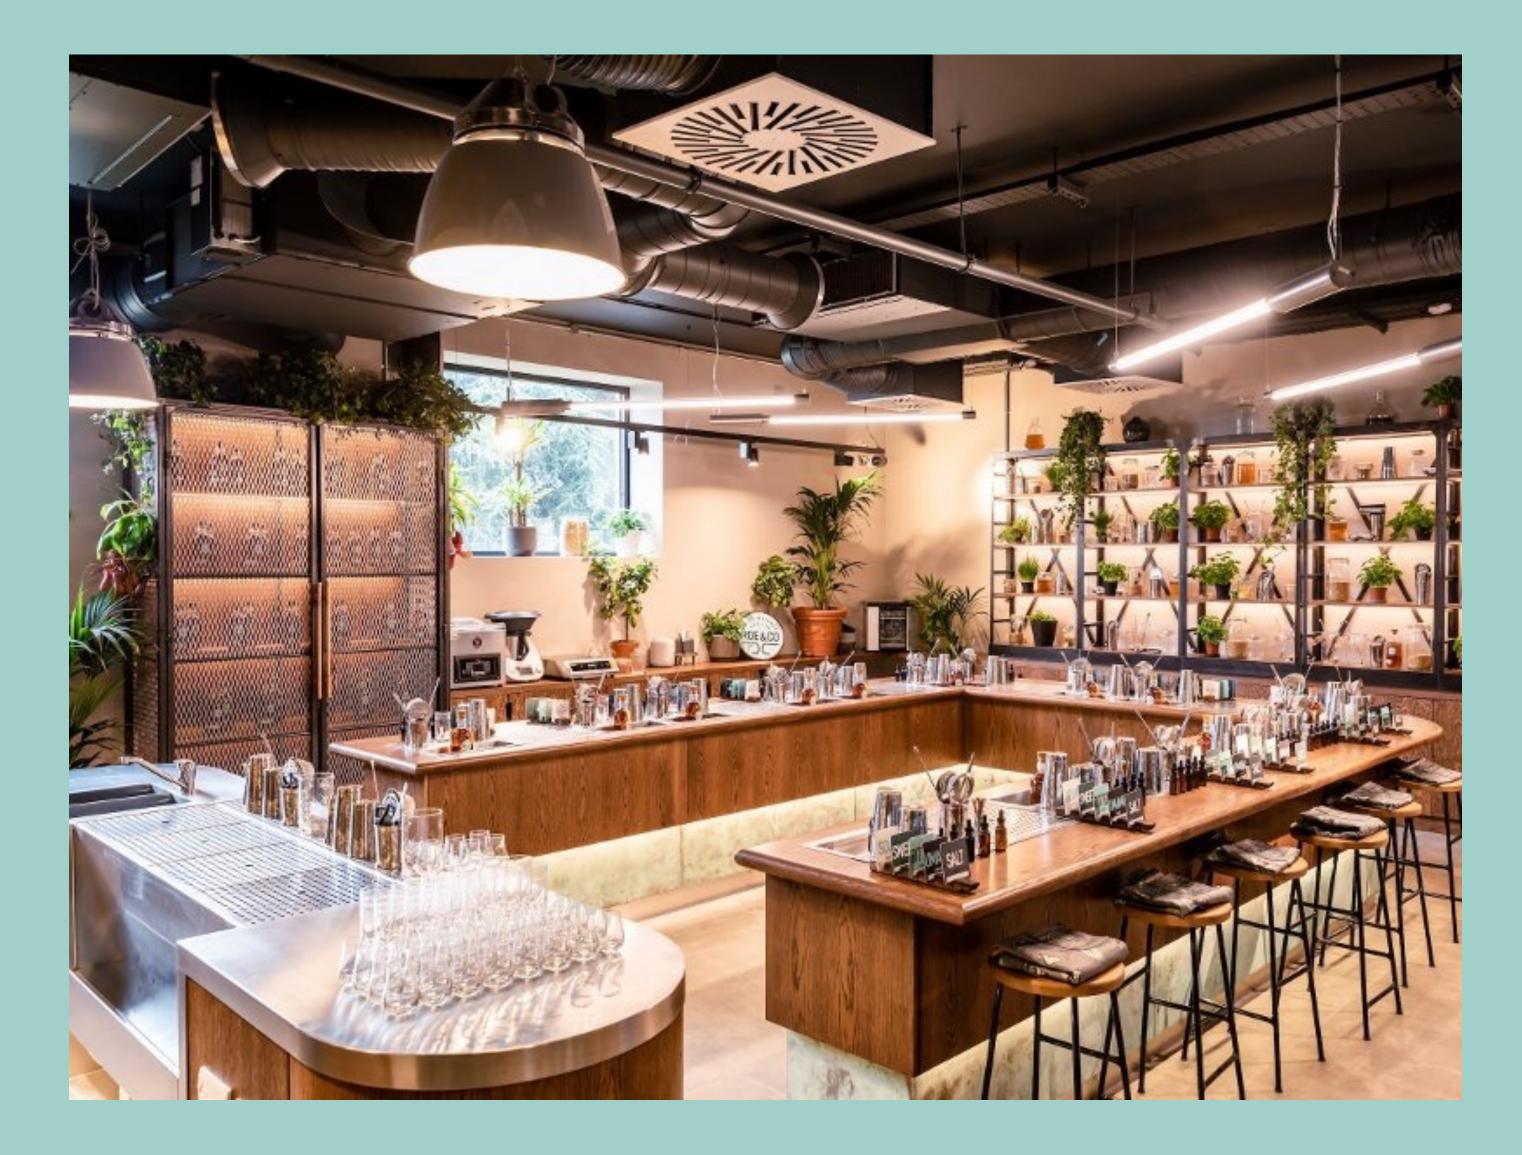

#### FLAVOURS EXPERIENCE

The Flavours Workshop takes place in this room here you will sit with a group of people and learn how to make cocktails. This involves tasting flavours and shaking a cocktail maker!

#### BLENDING EXPERIENCE

The Blending Workshop takes place in this room - here you will sit with a group of people and learn how to blend whiskey. This involves tasting flavours and making an Old Fashioned!