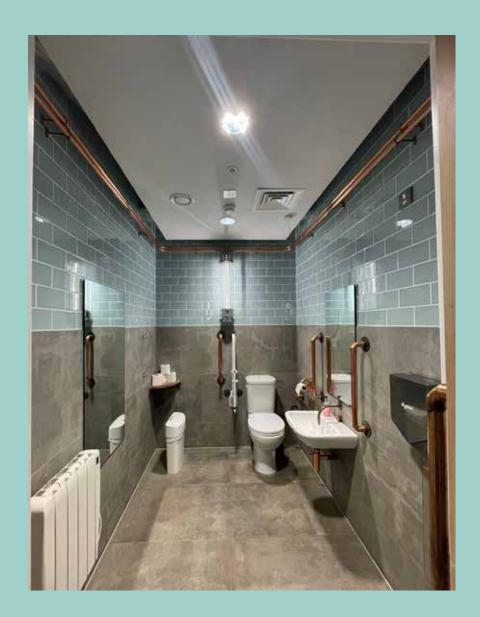

#### GROUND FLOOR

You will also find toilets and the Powerhouse bar on the ground floor. You can relax in the Powerhouse bar after your experience, and have another cocktail or soft drink.