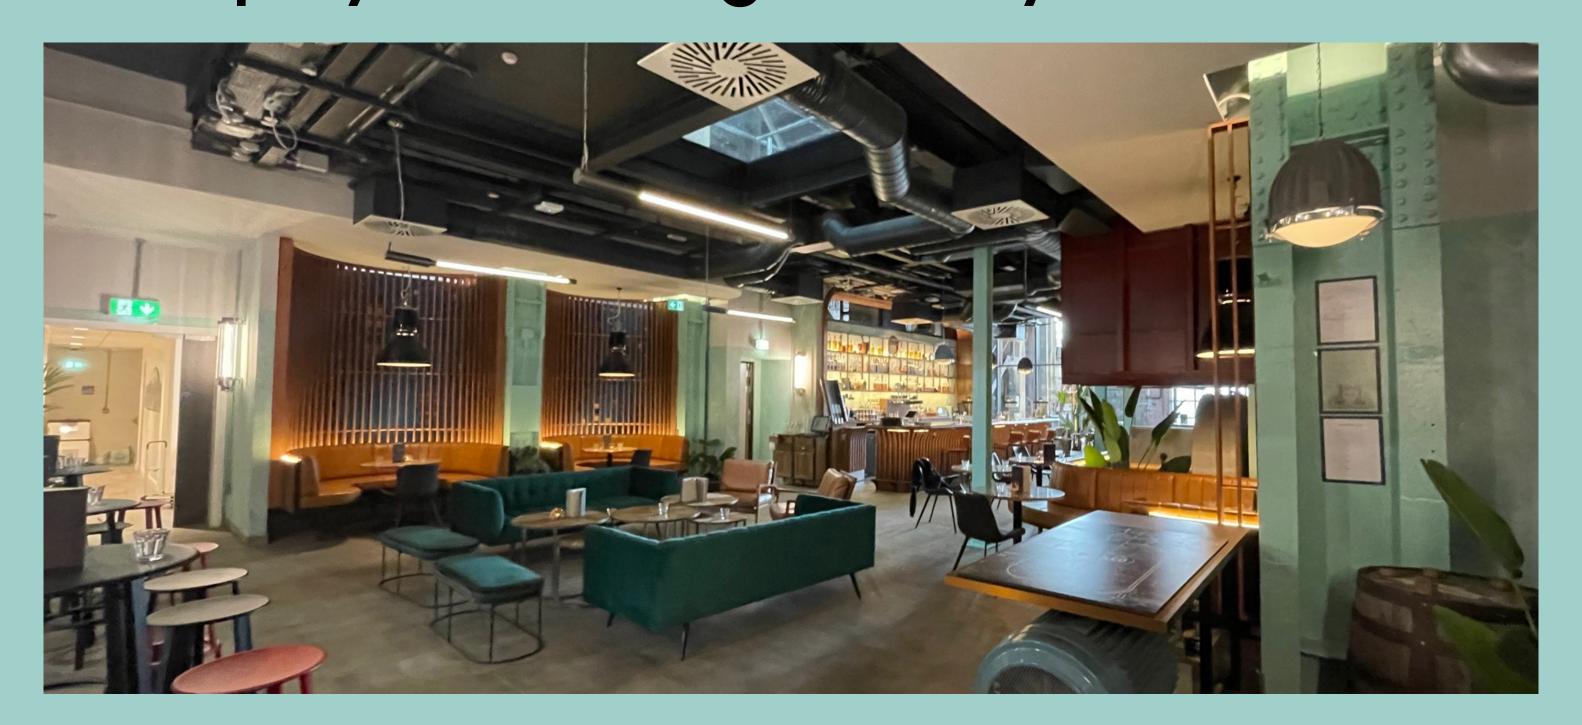

#### GROUND FLOOR

You will also find toilets and the Powerhouse bar on the ground floor. You can relax in the Powerhouse bar after your experience, and have another cocktail or soft drink.

#### POWERHOUSE BAR

After your tour, you can go downstairs and relax in the Powerhouse bar, and have another cocktail or soft drink. When you feel ready, you can leave through our front door. We hope you had a great day!