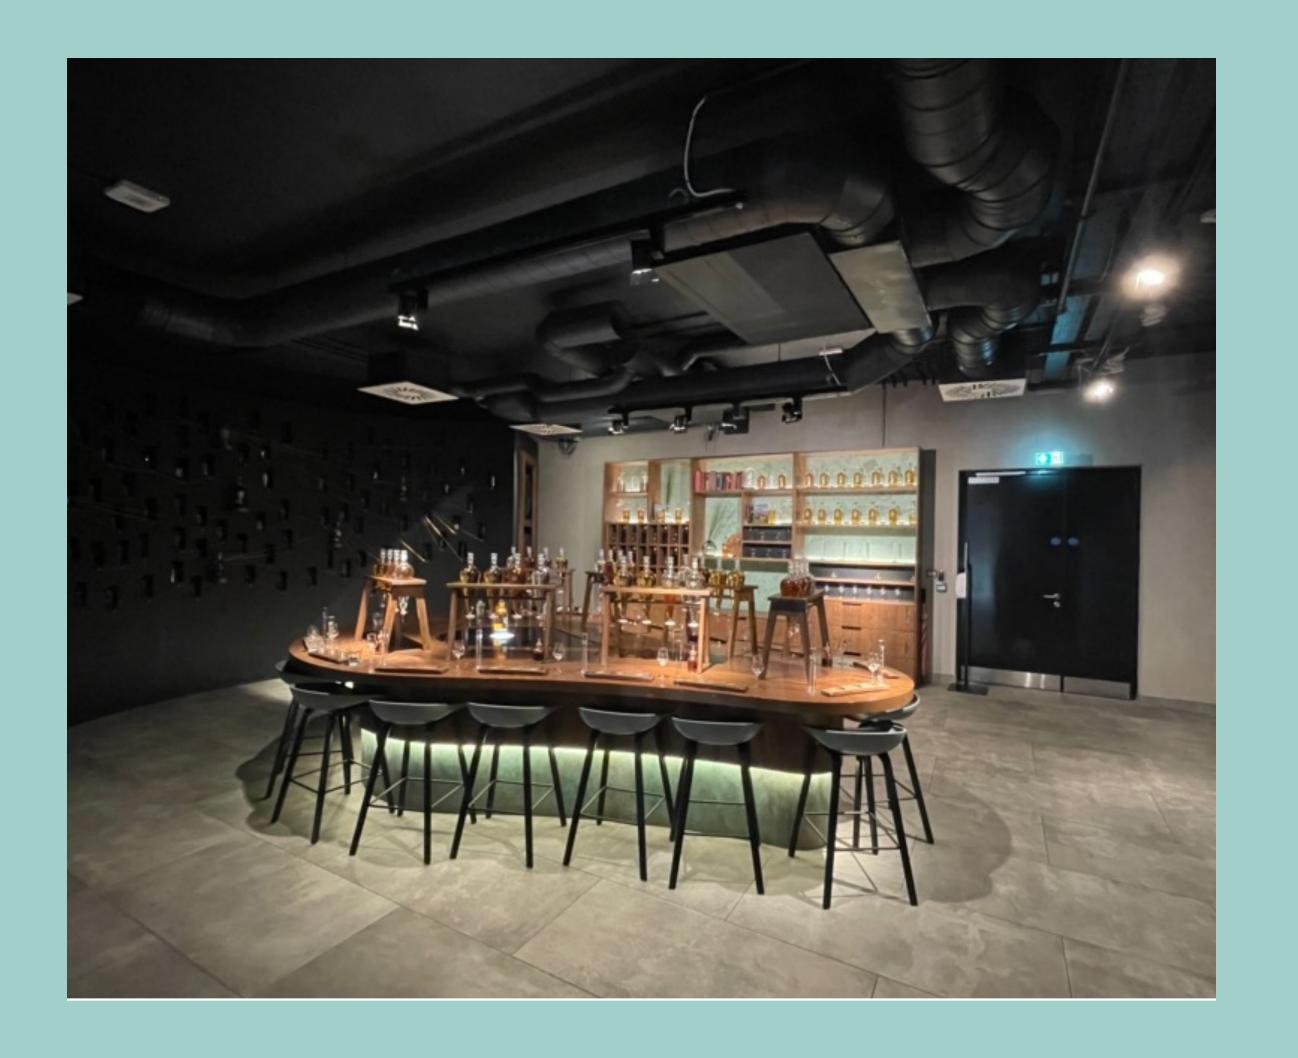

#### BLENDING EXPERIENCE

The Blending Workshop takes place in this room - here you will sit with a group of people and learn how to blend whiskey. This involves tasting flavours and making an Old Fashioned!